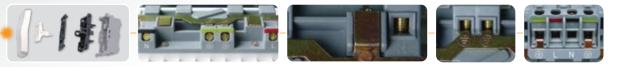

Inner accent frame to enhance your décor by adding a touch of colour or "glow in the dark" switch locators.

Colour coded wiring connections for quick and safe installations.

Extra large wiring terminals for easy connections.

Specially designed terminal can prevent screws from falling out.