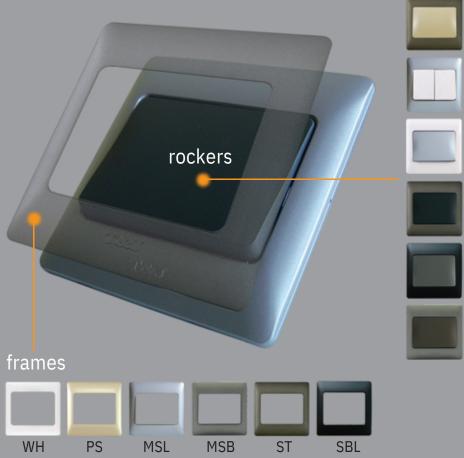

## interchangeable frames

Unlike the old days where light switches we x to the walls are permanent; Radiance frees you from this predicament. With its interchangeable frames, you may change it anytime you like, depending on your mood for the day. Just little touches that brighten up your life and makes a big di erence in your well-being.

Inner accent frame to enhance your décor by adding a touch of colour or "glow in the dark" switch locators.

Colour coded wiring connections for quick and safe installations.

Extra large wiring terminals for easy connections.